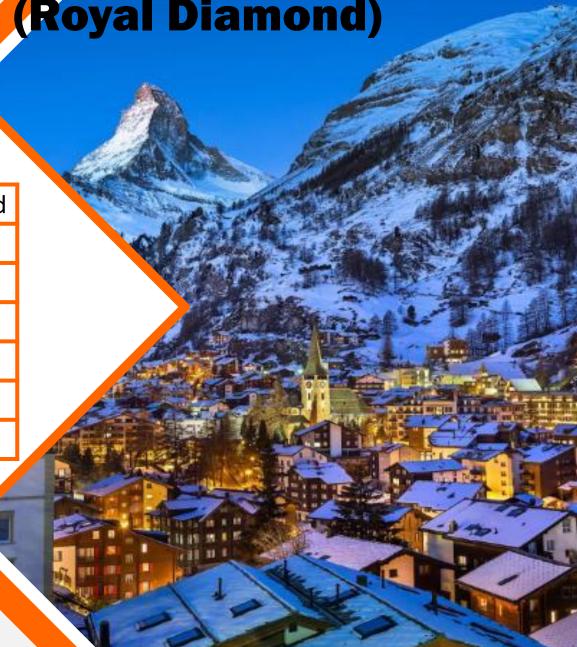

# Switzerland Tour (4N/5D)

| Rank                    | Royal Diamond |
|-------------------------|---------------|
| Point(3000 BV= 1 Point) | 40000 Points  |
| Point INCOME            | 1,00,00000    |
| BV Matching INCOME      | 3,0000000     |
| Total INCOME            | 4,00,00000    |
| Rank Royalty            |               |
| Accidental Policy       | 5,00,000      |