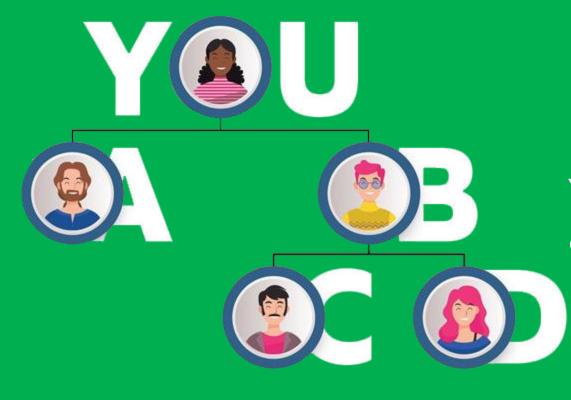

# DIRECT SPONSOR INCOME

You Get 10 %

GET 10%. ON EACH DIRECT SPONSOR MATCHING ROYALTY

# DIRECT SPONSOR MATCHING ROYALTY