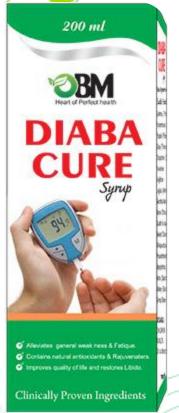

#### **DIABA CURE SYRUP**

Alleviates general weakness & Fatique. Contains natural antioxidants & rejuvenators.

Improves quality of life and restores Libido.