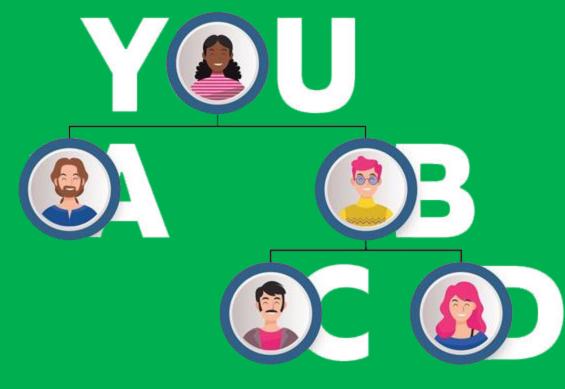

# DIRECT SPONSOR INCOME

You Get 10 %

GET 10%. ON EACH DIRECT SPONSOR MATCHING ROYALTY

# DIRECT SPONSOR MATCHING ROYALTY