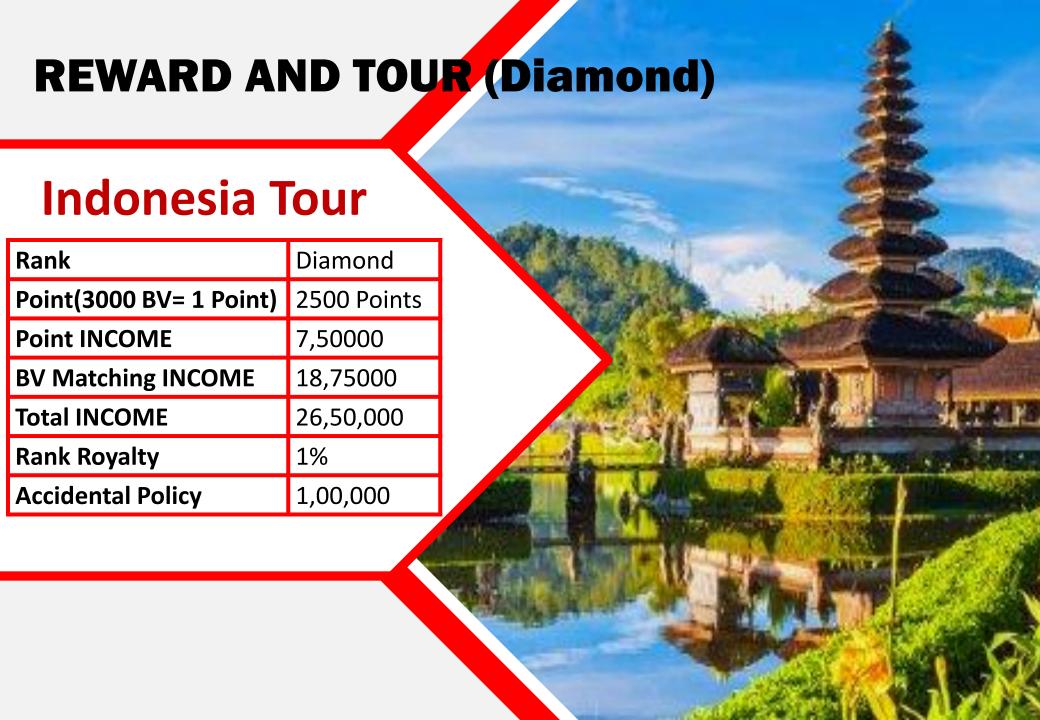

#### Life Time Matching, Reward, Tour Package & Rank Royalty

|   |     |           | <u>/X/////                               </u> |                 |                          |                 |                   |                 |                      | 7///   |
|---|-----|-----------|-----------------------------------------------|-----------------|--------------------------|-----------------|-------------------|-----------------|----------------------|--------|
|   | SNo | Rank      | Point<br>(3000<br>BV= 1<br>Point)             | Point<br>INCOME | BV<br>Matching<br>INCOME | Total<br>INCOME | Reward<br>& Tours | Rank<br>Royalty | Accidental<br>Policy |        |
| 8 | 1   | Bronze    | 1 Point                                       | 300             | 750                      | 1050            |                   |                 |                      | 5      |
|   | 2   | Silver    | 8 Point                                       | 2400            | 6,000                    | 8,400           |                   | 3%              |                      | 11///  |
| \ | 3   | Gold      | 20 Point                                      | 6,000           | 15,000                   | 21,000          |                   | 2%              |                      | 111111 |
|   | 4   | Platinum  | 60 Point                                      | 18,000          | 45,000                   | 63,000          | Nainital<br>Tour  | 1%              | 20,000               | 1      |
|   | 5   | Emerald   | 150<br>Point                                  | 45,000          | 1,12,000                 | 1,57,500        | Manali<br>Tour    | 1%              | 20,000               | X      |
|   | 6   | Ruby Star | 450<br>Point                                  | 1,35000         | 3,37,500                 | 4,72,500        | Thailand<br>Tour  | 1%              | 20,000               |        |
|   | 7   | Sapphire  | 1000<br>Point                                 | 3,00000         | 7,50,000                 | 10,50,000       | Malaysia<br>Tour  | 1%              | 50,000               |        |
| A | 8   | Diamond   | 2500<br>Point                                 | 7,50000         | 18,75000                 | 26,50,000       | Indonesia<br>Tour | 1%              | 1,00,000             |        |