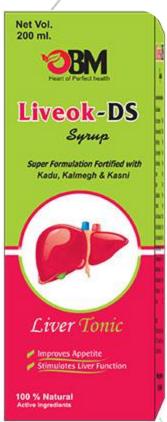

N)            |                 | 10,00,000             |            |
|   | 14  | Crown<br>Ambesdar | 300000<br>Point                   | 8,00,00000      | 22,50,00000              | 30,50,0000<br>0 | Jaguar Car                     |                 | 10,00,000             |            |

#### Note:

- 3000 BV : 3000 BV = 1 Reward Point = Rs. 300 INR
- Weekly Closing, Monday and Payout Thursday.
- TDS 5% Government norms.
- Admin Charges 5%.







#### **DIABA CURE SYRUP**

Alleviates general weakness & Fatique. Contains natural antioxidants & rejuvenators.

Improves quality of life and restores Libido.

#### **MULTI VITA SYRUP**

Beneficial in general weakness & nutritional deficiency, Loss of appetite, headache & lack of concentration and anorexia due to some disease or drugs











#### LIVEOK-DS SYRUP

Improves Appetite
Stimulates Liver Function

#### **LADY VITA SYRUP**

Beneficial in Leucorrhoea, Amenoorhoea, Bleeding disorders & UTIs











#### **PILES RELAX SYRUP**

Helps to provide relief in constipation and treatment recurrence of piles Improves digestion, help in reduces swelling

#### **CUF-GO SYRUP**

Relieves Chest Congestion Fast Relief in cough & cold Non Drowsy











#### **ALKAVENS SYRUP**

Stimulates Kidney functions
Effective Renal Calculi Dissolver



# **NAINITAL TOUR**

| Rank                    | Platinum  |
|-------------------------|-----------|
| Point(3000 BV= 1 Point) | 60 Points |
| Point INCOME            | 18000     |
| BV Matching INCOME      | 45000     |
| Total INCOME            | 63,000    |
| Rank Royalty            | 1%