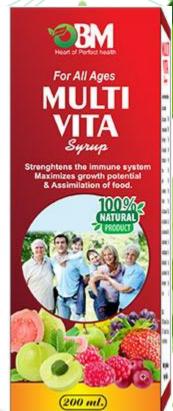

#### **MULTI VITA SYRUP**

Beneficial in general weakness & nutritional deficiency, Loss of appetite, headache & lack of concentration and anorexia due to some disease or drugs