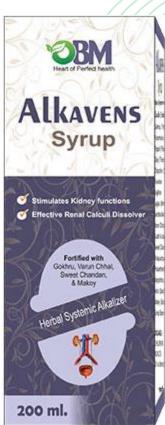

#### **ALKAVENS SYRUP**

Stimulates Kidney functions
Effective Renal Calculi Dissolver