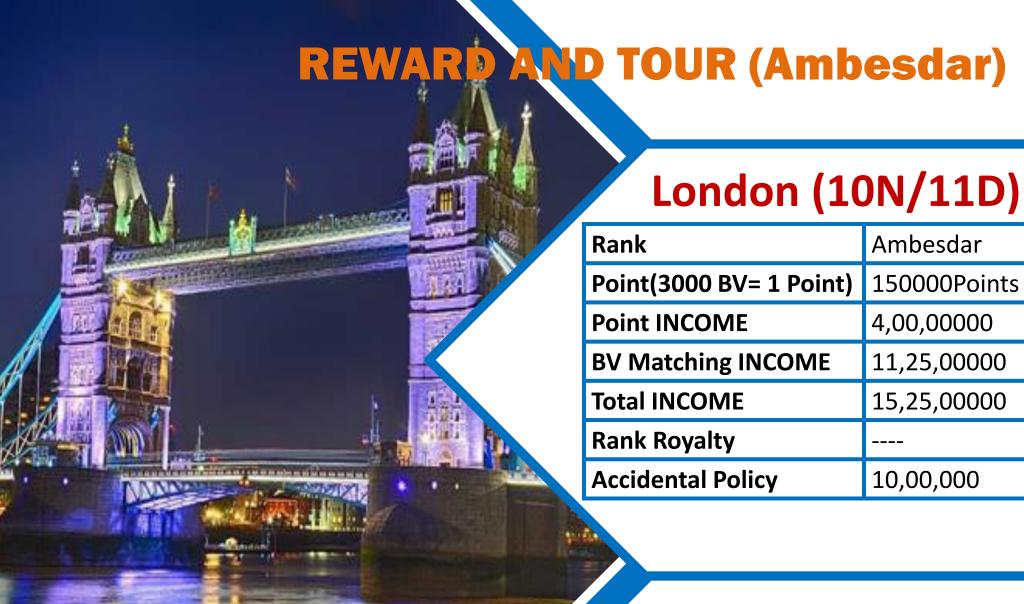

#### Life Time Matching, Reward, Tour Package & Rank Royalty

|   |     |                   |                                   |                 |                          |                 |                                |                 |                       | . 3.3      |
|---|-----|-------------------|-----------------------------------|-----------------|--------------------------|-----------------|--------------------------------|-----------------|-----------------------|------------|
|   | SNo | Rank              | Point<br>(3000<br>BV= 1<br>Point) | Point<br>INCOME | BV<br>Matching<br>INCOME | Total<br>INCOME | Reward &<br>Tours              | Rank<br>Royalty | Accidenta<br>I Policy |            |
| 2 | 9   | Blue<br>Diamond   | 7000<br>Point                     | 21,00000        | 52,50000                 | 73,50,000       | Dubai Tour<br>(4N/5D)          |                 | 2,00,000              | )<br>}<br> |
|   | 10  | Black<br>Diamond  | 20000<br>Point                    | 50,00000        | 1,50,00000               | 2,00,00000      | Singapore<br>Tour              |                 | 3,00,000              |            |
| \ | 11  | Royal<br>Diamond  | 40000<br>Point                    | 1,00,00000      | 3,0000000                | 4,00,00000      | Switzerland<br>Tour<br>(4N/5D) |                 | 5,00,000              | 1111111    |
|   | 12  | Crown<br>Diamond  | 80000<br>Point                    | 2,00,00000      | 6,0000000                | 8,00,00000      | Fortuner<br>Car                |                 | 5,00,000              | /          |
|   | 13  | Ambesdar          | 150000<br>Point                   | 4,00,00000      | 11,25,00000              | 15,25,0000<br>0 | London<br>(10D/11N)            |                 | 10,00,000             |            |
|   | 14  | Crown<br>Ambesdar | 300000<br>Point                   | 8,00,00000      | 22,50,00000              | 30,50,0000<br>0 | Jaguar Car                     |                 | 10,00,000             |            |