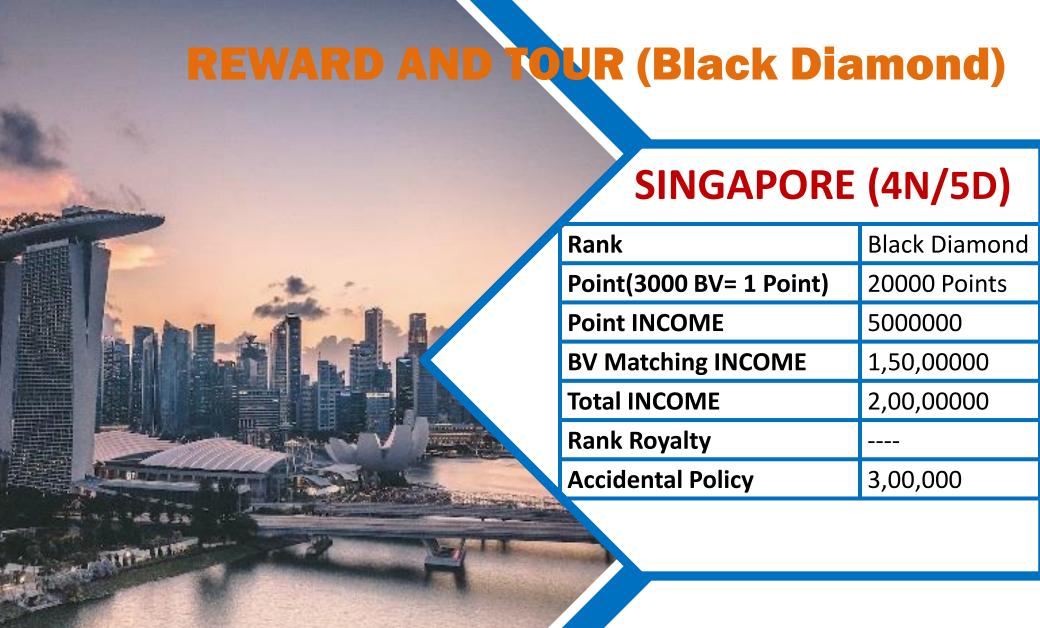

#### Life Time Matching, Reward, Tour Package & Rank Royalty

|   |     |                   |                                   |                 |                          |                 |                                |                 |                       | . 3.3      |
|---|-----|-------------------|-----------------------------------|-----------------|--------------------------|-----------------|--------------------------------|-----------------|-----------------------|------------|
|   | SNo | Rank              | Point<br>(3000<br>BV= 1<br>Point) | Point<br>INCOME | BV<br>Matching<br>INCOME | Total<br>INCOME | Reward &<br>Tours              | Rank<br>Royalty | Accidenta<br>I Policy |            |
| 2 | 9   | Blue<br>Diamond   | 7000<br>Point                     | 21,00000        | 52,50000                 | 73,50,000       | Dubai Tour<br>(4N/5D)          |                 | 2,00,000              | )<br>}<br> |
|   | 10  | Black<br>Diamond  | 20000<br>Point                    | 50,00000        | 1,50,00000               | 2,00,00000      | Singapore<br>Tour              |                 | 3,00,000              |            |
| \ | 11  | Royal<br>Diamond  | 40000<br>Point                    | 1,00,00000      | 3,0000000                | 4,00,00000      | Switzerland<br>Tour<br>(4N/5D) |                 | 5,00,000              | 1111111    |
|   | 12  | Crown<br>Diamond  | 80000<br>Point                    | 2,00,00000      | 6,0000000                | 8,00,00000      | Fortuner<br>Car                |                 | 5,00,000              | /          |
|   | 13  | Ambesdar          | 150000<br>Point                   | 4,00,00000      | 11,25,00000              | 15,25,0000<br>0 | London<br>(10D/11N)            |                 | 10,00,000             |            |
|   | 14  | Crown<br>Ambesdar | 300000<br>Point                   | 8,00,00000      | 22,50,00000              | 30,50,0000<br>0 | Jaguar Car                     |                 | 10,00,000             |            |