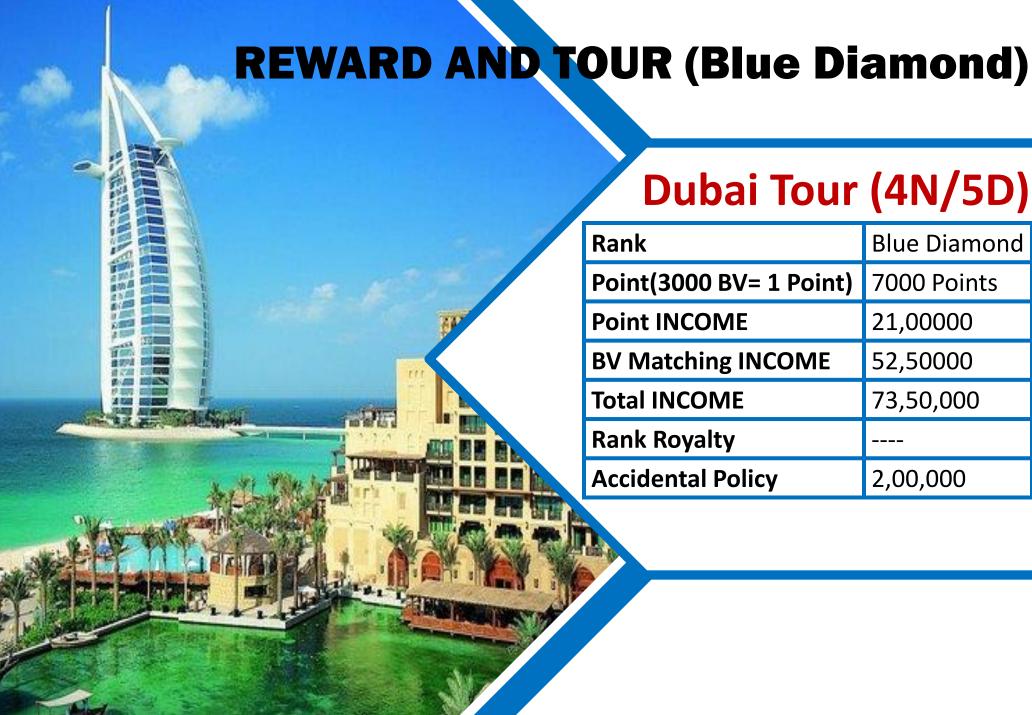

# Dubai Tour (4N/5D)

| Rank                    | Blue Diamond |
|-------------------------|--------------|
| Point(3000 BV= 1 Point) | 7000 Points  |
| Point INCOME            | 21,00000     |
| BV Matching INCOME      | 52,50000     |
| Total INCOME            | 73,50,000    |
| Rank Royalty            |              |
| Accidental Policy       | 2,00,000     |