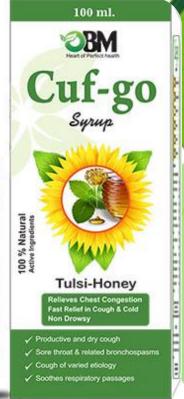

#### **CUF-GO SYRUP**

Relieves Chest Congestion Fast Relief in cough & cold Non Drowsy