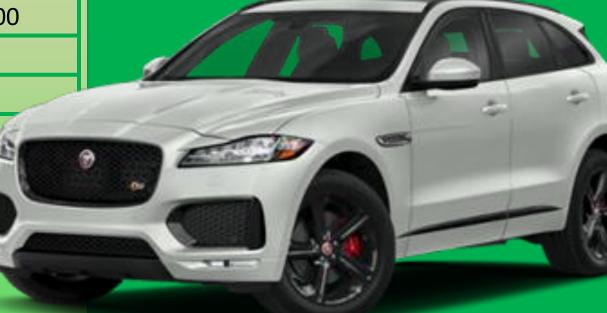

#### **JAGUAR CAR**

| Rank                    | Crown Ambesdar |
|-------------------------|----------------|
| Point(3000 BV= 1 Point) | 300000 Points  |
| Point INCOME            | 8,00,00000     |
| BV Matching INCOME      | 22,50,00000    |
| Total INCOME            | 30,50,00000    |
| Rank Royalty            |                |
| Accidental Policy       | 10,00,000      |