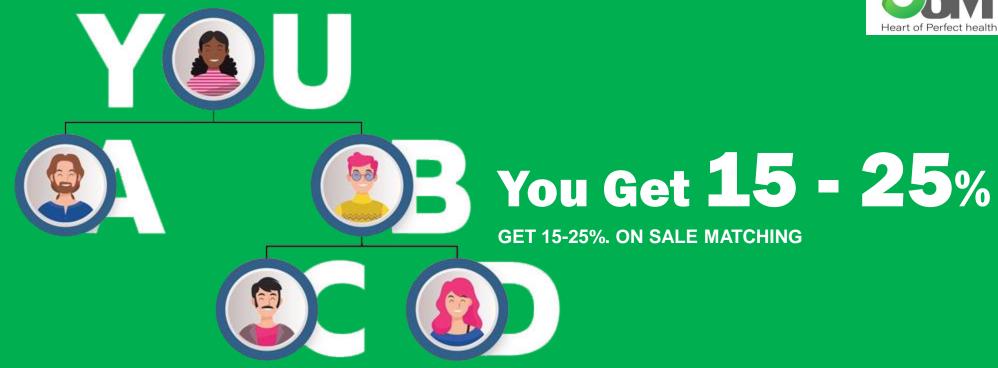

15%    | 25,000/Week   | 1,00,000/-  |
| 12,000/-          | 6,000/-  | 3000  | 20%    | 50,000/Week   | 2,00,000/-  |
| 48,000/-          | 24,000/- | 12000 | 25%    | 1,50,000/Week | 6,00,000/-  |
| 1,01,000/-        | 50,000/- | 25000 | 25%    | 2,50,000/Week | 10,00,000/- |



#### BENEFITS

#### **Earn from 10 Types of Income**

- **1** Retail Profit
- 2 Direct Sponsor Income
- 3 **Direct Spons**or Matching Royalty
- 4 Sale Matching Income
- **5 Sale Reward Point Bonus**
- 6 Reward Income
- 7 National & International Tour Package
- **8** Rank Royalty
- 9 Family Security
- 10 Repurchase Income











You Get 5 %

**GET 5%. ON EACH DIRECT SPONSOR** 



# DIRECT SPONSOR INCOME





You Get 10 %

GET 10%. ON EACH DIRECT SPONSOR MATCHING ROYALTY



# DIRECT SPONSOR MATCHING ROYALTY







# SALE MATCHING INCOME



#### **RANK ROYALTY**



SILVER3 % CTO

GOLD 2 % CTO

PLATINUM
1% CTO

EMERALD

1% CTO

RUBY STAR

1% CTO

SAPPHIRE

1% CTO

DIAMOND

1% CTO



# **SALE REWARD POINT BONUS**

SALE REWARD
POINT BONUS
RS. 300/-

#### Life Time Matching, Reward, Tour Package & Rank Royalty



|   |     |           | <u>/X/////                               </u> |                 |                          |                 |                   |                 |                      | 7///   |
|---|-----|-----------|-----------------------------------------------|-----------------|--------------------------|-----------------|-------------------|-----------------|----------------------|--------|
|   | SNo | Rank      | Point<br>(3000<br>BV= 1<br>Point)             | Point<br>INCOM