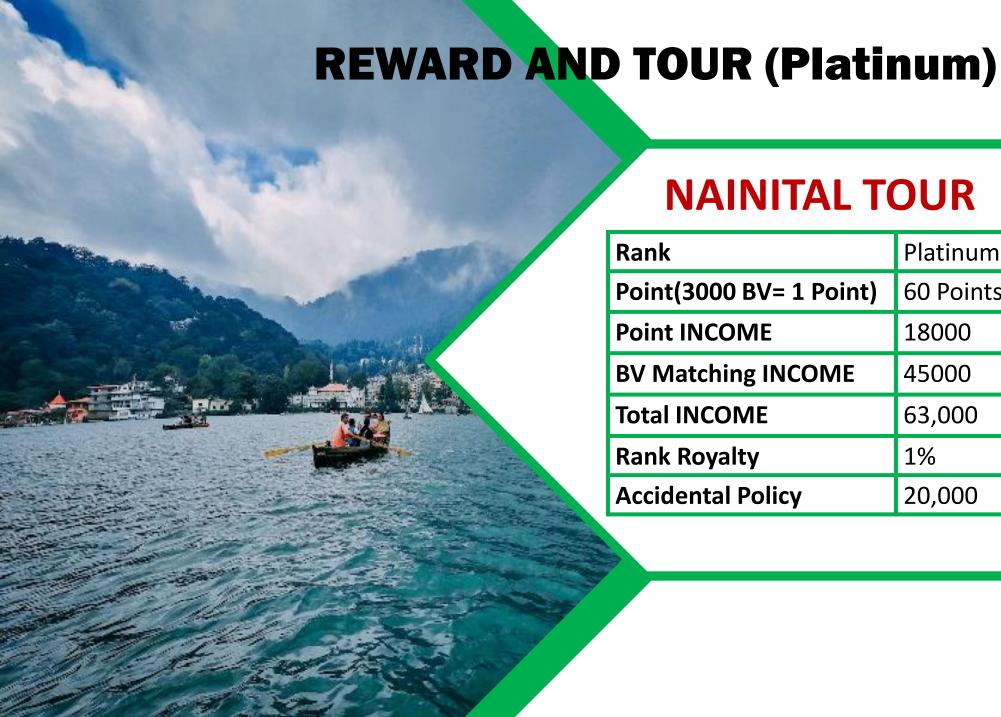

# **NAINITAL TOUR**

| Rank                    | Platinum  |
|-------------------------|-----------|
| Point(3000 BV= 1 Point) | 60 Points |
| Point INCOME            | 18000     |
| BV Matching INCOME      | 45000     |
| Total INCOME            | 63,000    |
| Rank Royalty            | 1%        |
| Accidental Policy       | 20,000    |