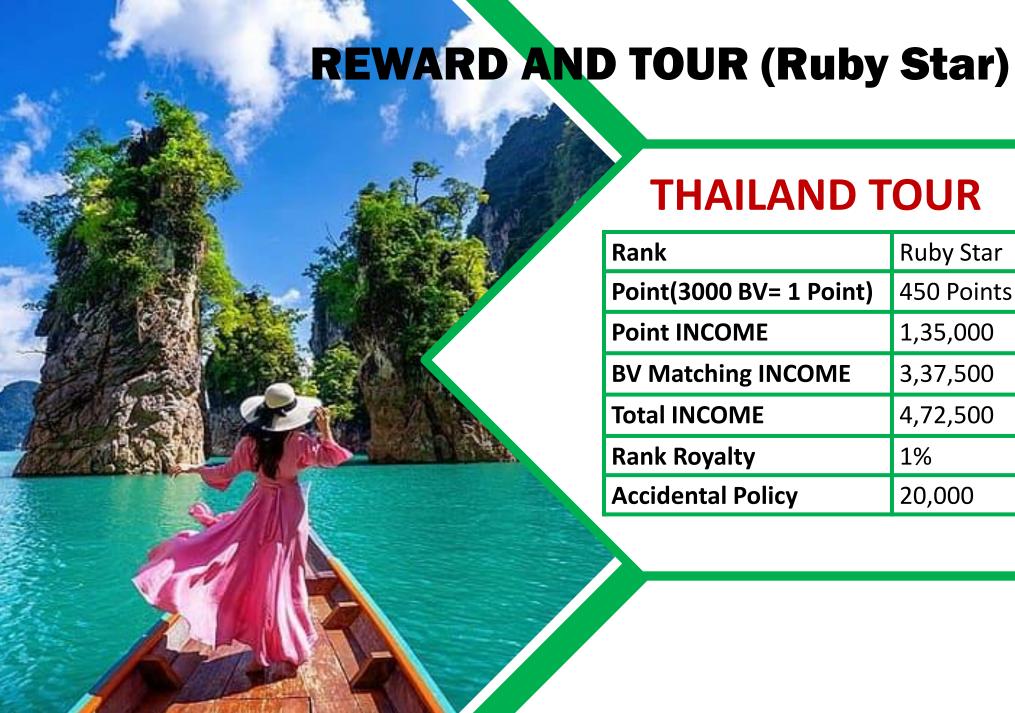

# **THAILAND TOUR**

| Rank                    | Ruby Star  |
|-------------------------|------------|
| Point(3000 BV= 1 Point) | 450 Points |
| Point INCOME            | 1,35,000   |
| BV Matching INCOME      | 3,37,500   |
| Total INCOME            | 4,72,500   |
| Rank Royalty            | 1%         |
| Accidental Policy       | 20,000     |